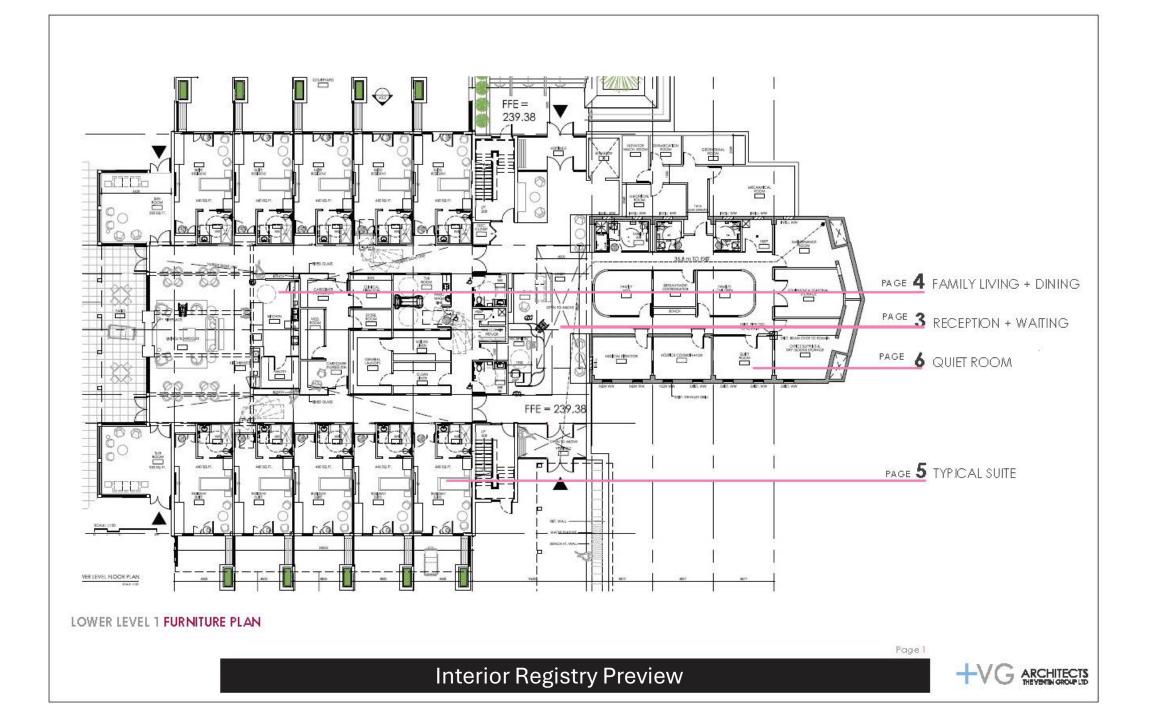

#### **RECEPTION & WAITING**

#### PARTIAL FLOOR PLAN

1. Light Fixture I Chandelier

3. Light Fixture I Exterior Lantern

2. Light Fixture | Pendant

4. Concept Lounge Furniture

Page <mark>3</mark>

Interior Registry Preview

FAMILY LIVING + DINING

Page <mark>4</mark>

Interior Registry Preview

#### TYPICAL SUITE

#### QUIET ROOM

PARTIAL FLOOR PLAN

1. Lounge Chair

2. Concept Sofa

Page <mark>6</mark>