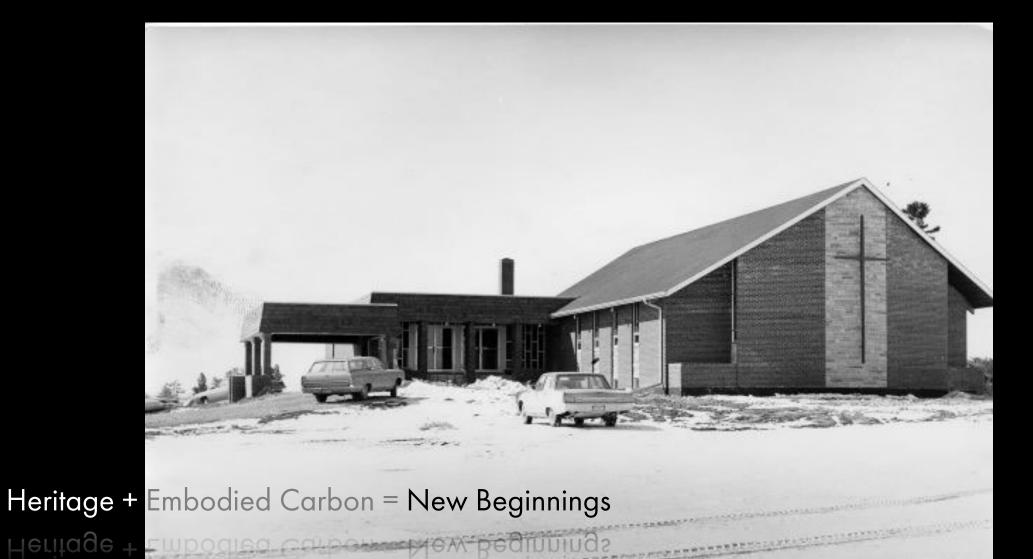

Kim Kohlberger, Executive Director Lee Gould, Campaign Director

Hillcrest United Church, Built 1968

Service in the Sanctuary, 1969

Placing the Date Stone 1968