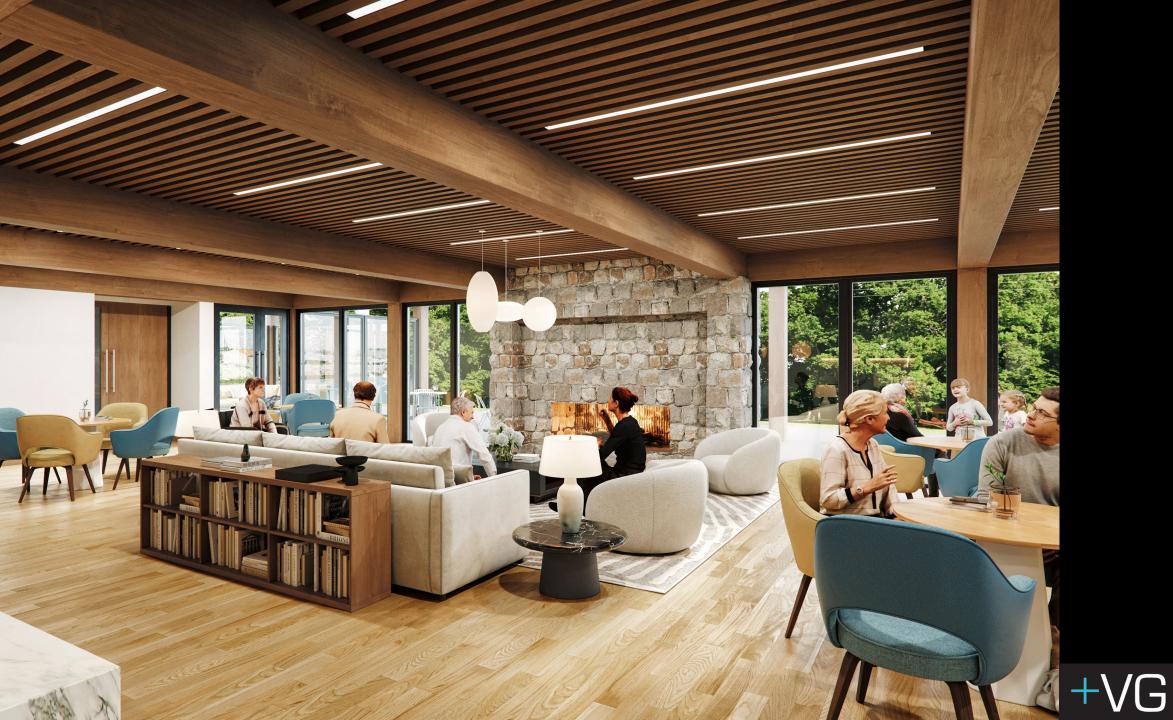

PARTIAL FLOOR PLAN

1. Light Fixture | Chandelier

2. Light Fixture | Pendant

Chair

3. Concept Harvest Table

4. Concept Dining Chair

5. Concept Sofa / Lounge Area

7. Concept Lounge Chair