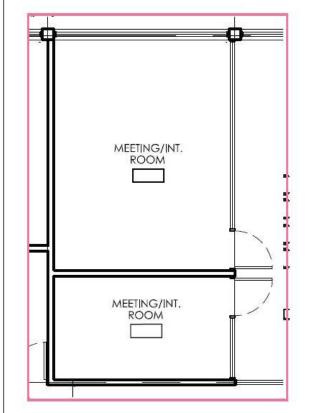

#### TYPICAL MEETING ROOM

PARTIAL FLOORPLAN

2. Concept Conference Table (move able) | Krug