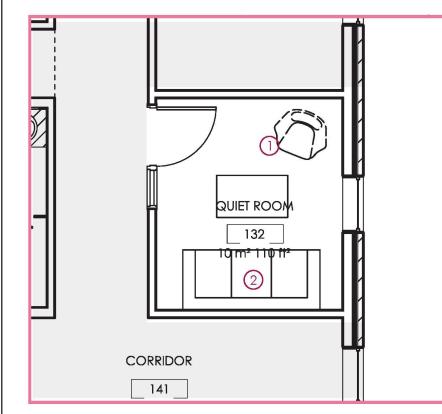

#### QUIET ROOM

PARTIAL FLOOR PLAN

1. Lounge Chair

2. Concept Sofa

Page <mark>6</mark>