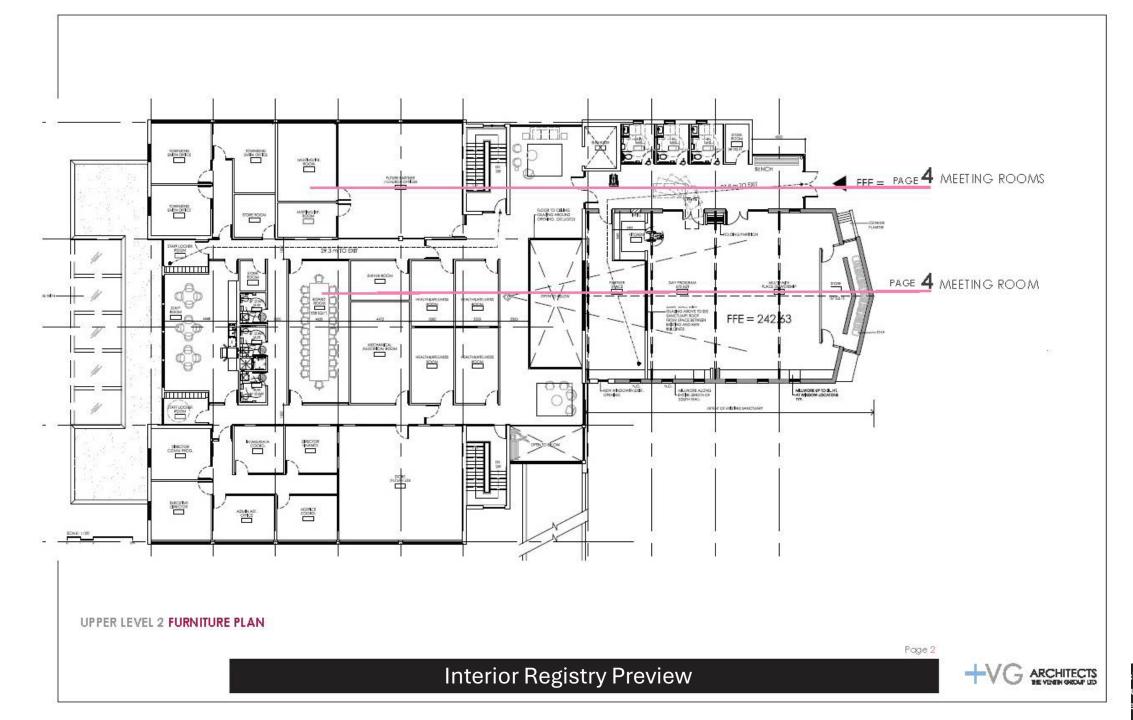

#### **RECEPTION & WAITING**

#### PARTIAL FLOOR PLAN

1. Light Fixture I Chandelier

3. Light Fixture I Exterior Lantern

2. Light Fixture | Pendant

4. Concept Lounge Furniture

Page <mark>3</mark>

Interior Registry Preview

FAMILY LIVING + DINING