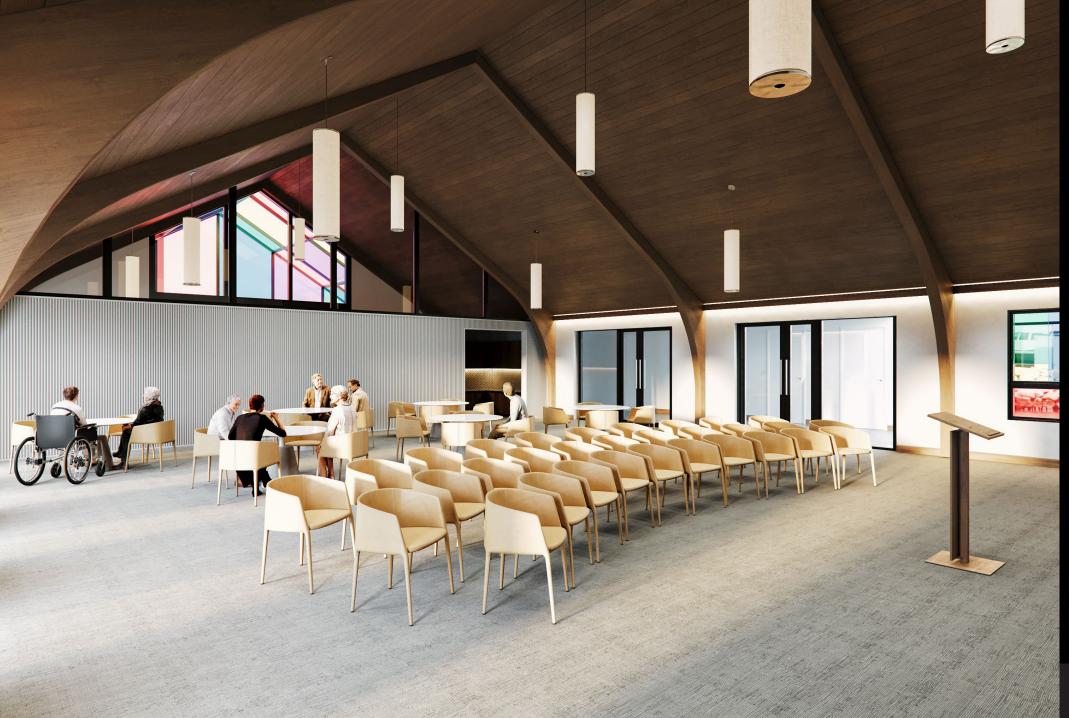

#### TYPICAL MEETING ROOM

PARTIAL FLOORPLAN

2. Concept Conference Table (move able) | Krug