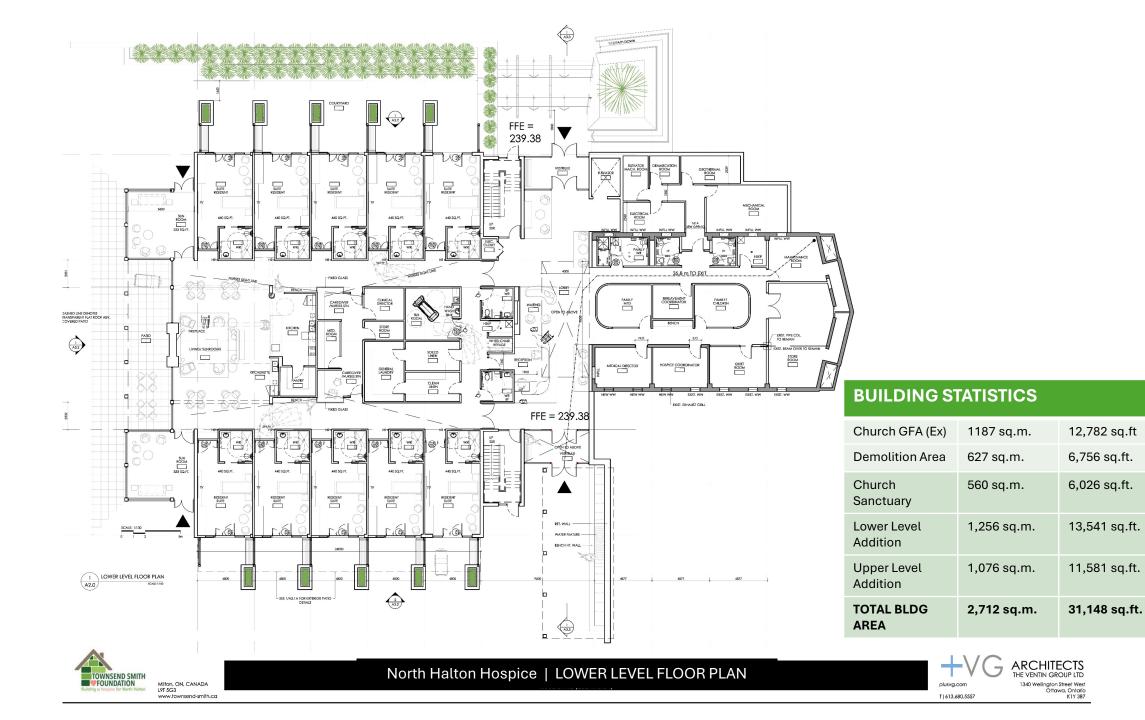

# North Halton Hospice

# Community Meeting - October 30, 2024



Paul Sapounzi, CEO Deb Westman, Project Manager



## **Board of Directors**

Astrid Lakats, Board Chair Margaret Doma, Board Vice-Chair Tamara Amabile, Board Vice-Chair Michael Spinelli, Board Treasurer Kristina Tesser Derksen, Board Secretary Crystal Dodds, Board Director Deborah Bernardino, Board Director Rick Di Lorenzo, Board Director Ty Shattuck, Board Director Dr. Carolyn Malec, Board Director

Kim Kohlberger, Executive Director Lee Gould, Campaign Director



Hillcrest United Church, Built 1968



Service in the Sanctuary, 1969



Placing the Date Stone 1968











































### Donor Registry Great Ideas for the Holidays!

Furniture, Fittings & Finishes Seating Nooks Landscaping Pathways + Benches

> Coloured Glasswork Reception Desk Water Features Solar Panels Building Materials





hitecture ucture eriors

#### **RECEPTION & WAITING**

#### PARTIAL FLOOR PLAN





1. Light Fixture I Chandelier



3. Light Fixture I Exterior Lantern

2. Light Fixture | Pendant



4. Concept Lounge Furniture

Page <mark>3</mark>





Interior Registry Preview

FAMILY LIVING + DINING



PARTIAL FLOOR PLAN





1. Light Fixture | Chandelier

2. Light Fixture | Pendant

Chair



3. Concept Harvest Table

4. Concept Dining Chair



5. Concept Sofa / Lounge Area



7. Concept Lounge Chair

Page <mark>4</mark>



Interior Registry Preview

#### TY