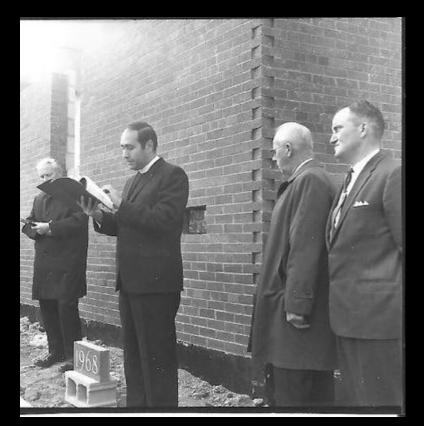

Kim Kohlberger, Executive Director Lee Gould, Campaign Director

Hillcrest United Church, Built 1968

Service in the Sanctuary, 1969

Placing the Date Stone 1968