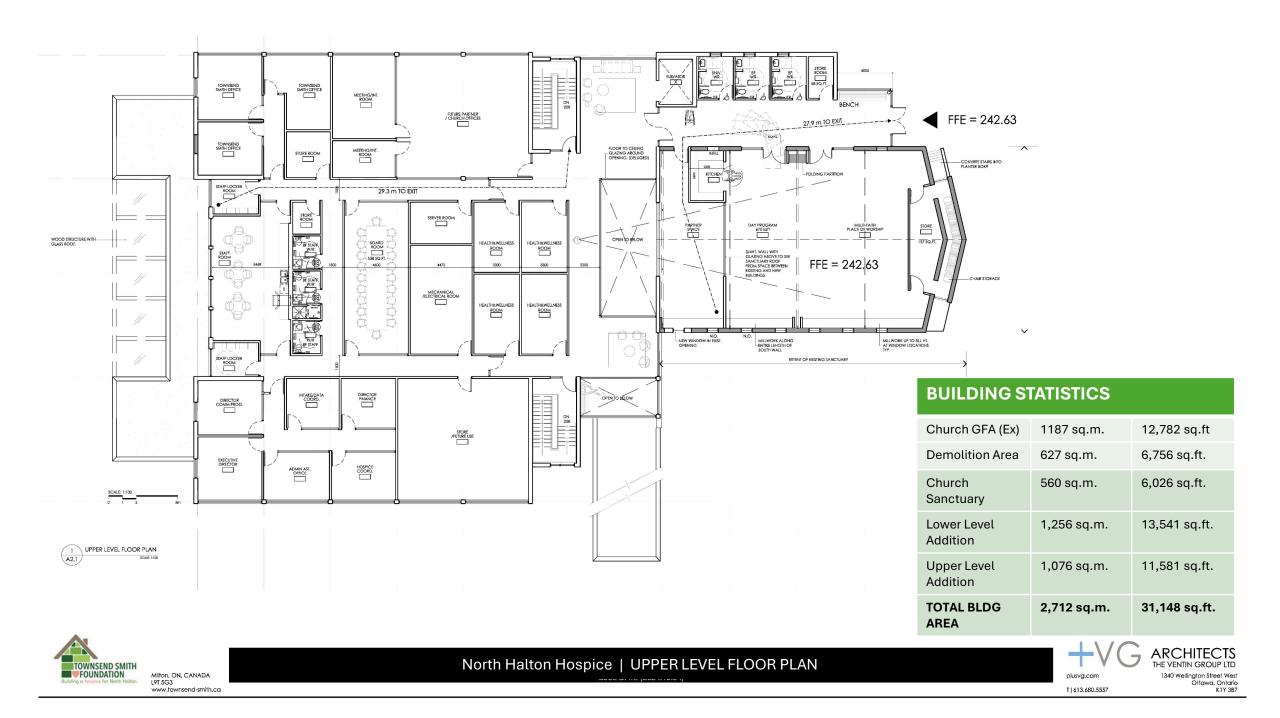

#### PARTIAL FLOOR PLAN

1. Light Fixture I Chandelier

3. Light Fixture I Exterior Lantern

2. Light Fixture | Pendant

4. Concept Lounge Furniture

Page <mark>3</mark>

Interior Registry Preview

FAMILY LIVING + DINING