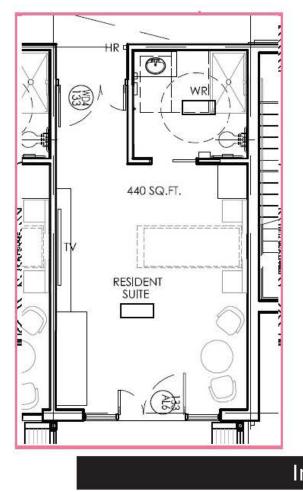

Donor Registry Great Ideas for the Holidays!

Furniture, Fittings & Finishes Seating Nooks Landscaping Pathways + Benches

> Coloured Glasswork Reception Desk Water Features Solar Panels Building Materials





hitecture ucture eriors

#### **RECEPTION & WAITING**

#### PARTIAL FLOOR PLAN





1. Light Fixture I Chandelier



3. Light Fixture I Exterior Lantern

2. Light Fixture | Pendant



4. Concept Lounge Furniture

Page <mark>3</mark>





Interior Registry Preview

FAMILY LIVING + DINING



PARTIAL FLOOR PLAN





1. Light Fixture | Chandelier

2. Light Fixture | Pendant

Chair



3. Concept Harvest Table

4. Concept Dining Chair



5. Concept Sofa / Lounge Area



7. Concept Lounge Chair

Page <mark>4</mark>



Interior Registry Preview

#### TYPICAL SUITE

#### PARTIAL FLOOR PLAN





#### QUIET ROOM

PARTIAL FLOOR PLAN





1. Lounge Chair



2. Concept Sofa

Page <mark>6</mark>



#### TYPICAL MEETING ROOM

PARTIAL FLOORPLAN









2. Concept Conference Table (move able) | Krug











# Thank you for coming tonight !